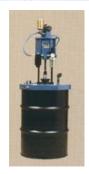

# JESCO PRODUCTS CO. INC. WWW.JESCOPRODUCTSCO.COM WWW.JESCOPRODUCTSCO.COM



# **N-5100 SERIES GREASE CARTRIDGE DISPENSER**



3 or 14 Ounce Available



**Tired of This?** 

### **Dispenser Features:**

- Handles 3 or 14 ounce standard cartridge
- Adjustable timed shot Dot to full cartridge
- Handheld actuated standard
- Pneumatically actuated & 110v operated
- Reed switches for low & empty signal
- Easy cartridge change
- Floor stand standard
- Proximity switch for location sensing
- Nema 12 control panel
- Interface output to supervisory controller
- Custom & multi-point nozzles available

#### **Also Available** For All Semco® **Type Cartridges**





# **Additional Lubrication Products Available** Mastercraft<sup>\*</sup>