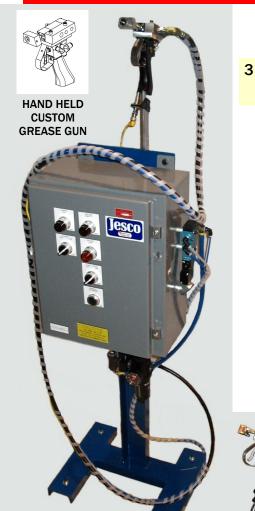

# **N-5100 SERIES GREASE CARTRIDGE DISPENSER**

3 or 14 Ounce Available

**Tired of This?** 

### **Dispenser Features:**

- Handles 3 or 14 ounce standard cartridge
- Adjustable timed shot Dot to full cartridge
- Handheld actuated standard
- Pneumatically actuated & 110v operated
- Reed switches for low & empty signal
- Easy cartridge change
- Floor stand standard
- Proximity switch for location sensing
- Nema 12 control panel
- Interface output to supervisory controller
- Custom & multi-point nozzles available