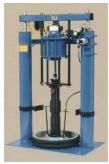

# JESCO PRODUCTS CO. INC. WWW.JESCOPRODUCTSCO.COM WWW.JESCOPRODUCTSCO.COM



# **N-5100 SERIES GREASE CARTRIDGE DISPENSER**



3 or 14 Ounce Available



**Tired of This?** 

### **Dispenser Features:**

- Handles 3 or 14 ounce standard cartridge
- Adjustable timed shot Dot to full cartridge
- Handheld actuated standard
- Pneumatically actuated & 110v operated
- Reed switches for low & empty signal
- Easy cartridge change
- Floor stand standard
- Proximity switch for location sensing
- Nema 12 control panel
- Interface output to supervisory controller
- Custom & multi-point nozzles available

#### **Also Available** For All Semco® **Type Cartridges**





# **Additional Lubrication Products Available** Mastercraft<sup>\*</sup>