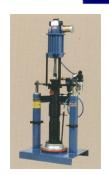

# **N-5100 SERIES GREASE CARTRIDGE DISPENSER**

3 or 14 Ounce Available

**Tired of This?** 

### **Dispenser Features:**

- Handles 3 or 14 ounce standard cartridge
- Adjustable timed shot Dot to full cartridge
- Handheld actuated standard
- Pneumatically actuated & 110v operated
- Reed switches for low & empty signal
- Easy cartridge change
- Floor stand standard
- Proximity switch for location sensing
- Nema 12 control panel
- Interface output to supervisory controller
- Custom & multi-point nozzles available