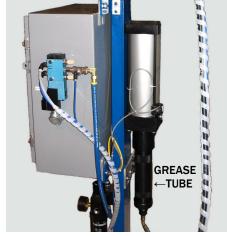

### **Dispenser Features:**

- Handles 3 or 14 ounce standard cartridge
- Adjustable timed shot Dot to full cartridge
- Handheld actuated standard
- Pneumatically actuated & 110v operated
- Reed switches for low & empty signal
- Easy cartridge change
- Floor stand standard
- Proximity switch for location sensing
- Nema 12 control panel
- Interface output to supervisory controller
- Custom & multi-point nozzles available