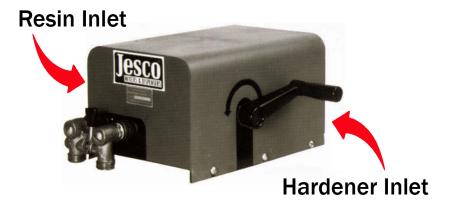

## **N-210 SERIES Gear Pump Proportioning**

For All Gravity Feedable, Level Seeking
Two Component Mixtures

## **Dispenser's Features:**

- Delivers a Predetermined Ratio
- Handles Up to 75,000 CPS Materials
- Perfect For Batch Dispensing
- Dispenses Into Cup Upon Demand
- Low Cost
- Eliminates Manually Measuring
- Easy to Operate
   Open Level & Dispense
- Compact Bench Style
- Hand Mix As Needed
- Ideal for Low Volume Applications
- Permanent Pails Available
- Custom Factory Geared