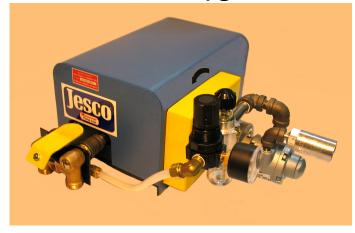

## **N-210 SERIES Gear Pump Proportioning**



For All Gravity Feedable, Level Seeking
Two Component Mixtures



## Air Motor Upgrade



## **Dispenser's Features:**

- Delivers a Predetermined Ratio
- Handles Up to 75,000 CPS Materials
- Perfect For Batch Dispensing
- Dispenses Into Cup Upon Demand
- Low Cost
- Eliminates Manually Measuring
- Easy to Operate
   Open Level & Dispense
- Compact Bench Style
- Hand Mix As Needed
- Ideal for Low Volume Applications
- Permanent Pails Available
- Custom Factory Geared

| <b>Model Selection Chart</b> |               |                            |
|------------------------------|---------------|----------------------------|
| Model No.                    | Description   | Supply Containers          |
| N-210                        | Hank Crank    | By Customer                |
| N-210M                       | Air Motorized | By Customer                |
| N-211